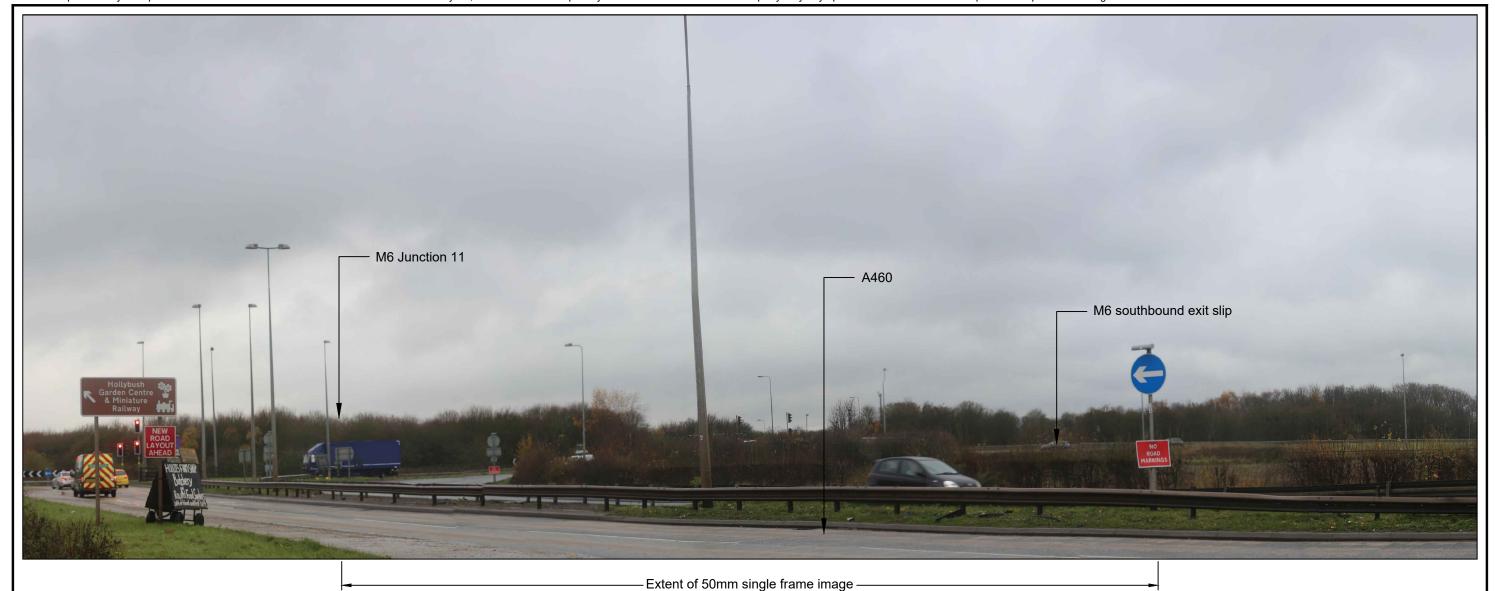

Viewpoint number: 4 Location title: View from houses at Laney Green

Camera model: Canon EOS 6D

Focal length: 50mm

Field of View: 65° (Horizontal)
Camera height: 1.6m
Photo taken: 20/11/2018

Photo taken: 20/11/2018 Coordinates: 395901,306928 Elevation: 136m AOD

Project:

M54 TO M6 LINK ROAD

PROJECT NUMBER: 60536736 CLIENT: HIGHWAYS ENGLAND Title:

FIGURE 7.8A WINTER - VIEWPOINT 04 VIEW FROM HOUSES AT LANEY GREEN The Cube 199 Wharfside Road Birmingham B1 1RN

| Little Saredon 116 Saredon 116 Saredon 116 Saredon 1124 Sharesh | 4 Laney 3 Green 59 Cent Work Blackles Fm |
|-----------------------------------------------------------------|------------------------------------------|
| Design: LB                                                      | CAD: LB                                  |