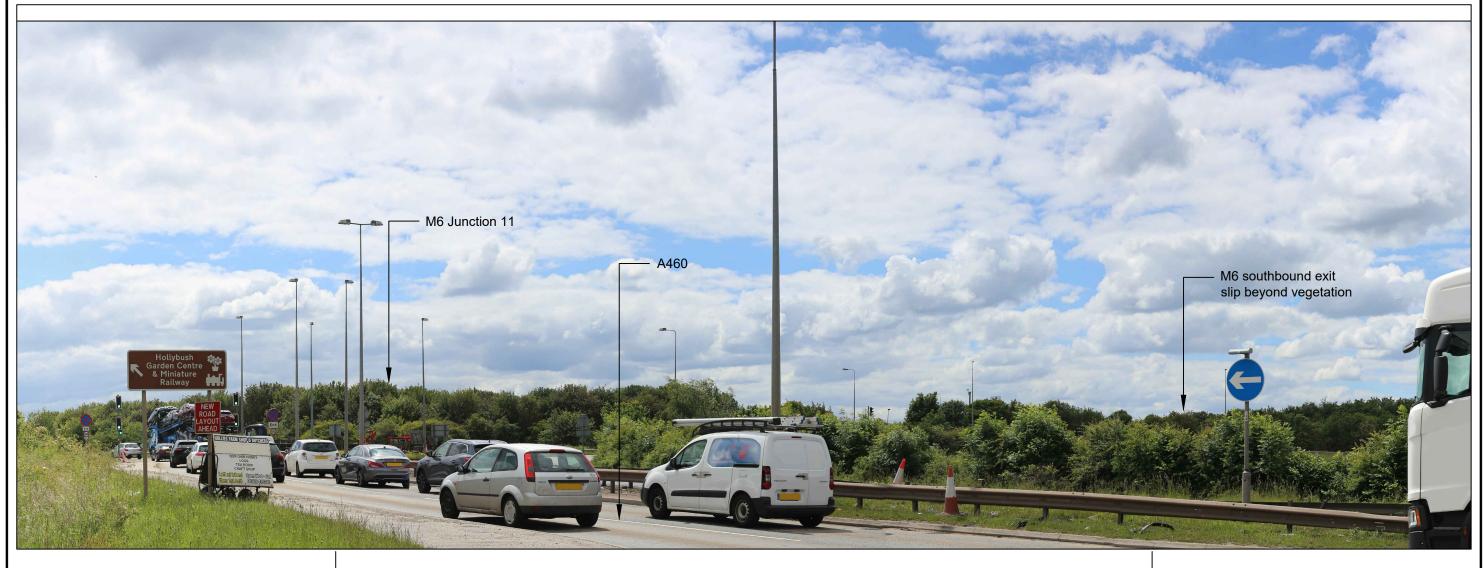

-Extent of 50mm single frame image

Viewpoint number: 4

Location title: View from houses at Laney Green

Camera model: Canon EOS 6D

Focal length: 50mm

Field of View: 65° (Horizontal)
Camera height: 1.6m
Photo taken: 21/06/2019
Coordinates: 395901,306928

Elevation: 136m AOD

Project:

M54 TO M6 LINK ROAD

PROJECT NUMBER: 60536736 CLIENT: HIGHWAYS ENGLAND Title:

FIGURE 7.8B SUMMER - VIEWPOINT 04 VIEW FROM HOUSES AT LANEY GREEN

The Cube 199 Wharfside Road Birmingham B1 1RN